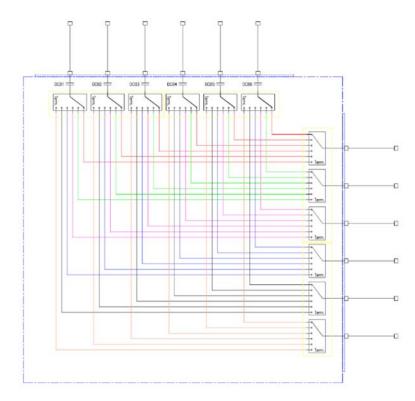

#### **Hardware**

- 12 pcs of SP6T Coaxial relays
- Modular: Configuration can be customized
- Interfaces:
  - RF connections 12 pcs 2.92mm
  - Control interfaces GPIB, LAN