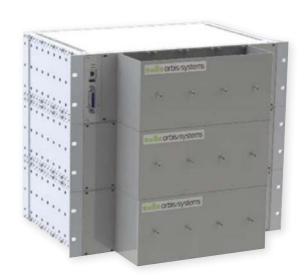

### **Product Description**

The 6x6 Coaxial Relay Switch supports 5G R&D project needs in remote-controlled over the air (OTA) and RF tests. The tests include automated software regression testing, transmitter and receiver testing.

#### **Hardware**

- 12 pcs of SP6T Coaxial relays
- Modular: Configuration can be customized
- Interfaces:
  - RF connections 12 pcs 2.92mm
  - Control interfaces GPIB, LAN